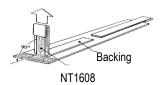

#### **Technical Data Sheet NT1608**

Page 2

**Physical property** 

Thickness  $0.8 \pm 0.1$ mm

#### 1. 90° Peel

| 20 mins. to Chrome | 9 N/cm  |
|--------------------|---------|
| 24 hours to Chrome | 16 N/cm |

20 mins. to Paint 10 N/cm 24 hours to Paint 13 N/cm

90° peel tests are run with 12.7mm wide tape with backing, peel from base coat/clear coat paint at a separation rate of 305mm/min.