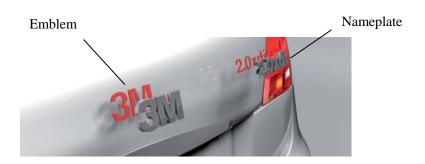

Typical applications would include nameplate, emblem and side garnish, which use die-cut tape parts

### **Typical applications**