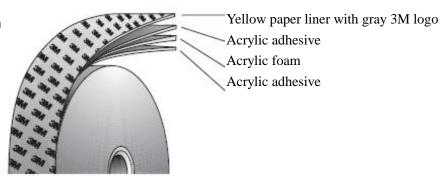

## **General description**

3M<sup>TM</sup> Acrylic foam tape NT1608 is a medium-density, dark gray acrylic foam tape with acrylic adhesives. 3M acrylic foam tape NT1608 is characterized by good peel, shear and pluck adhesion to both chrome surface and automotive paints.

#### **Product construction**

**Shelf Life** 

One year from date of receipt by customer when stored at 22°C and 50% relative humidity